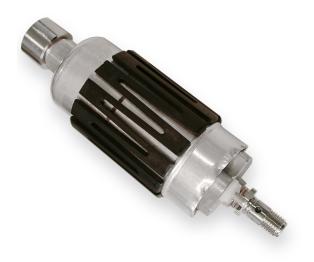

# Fuel Pump FP 200-7

- ▶ >200 l/h
- ► Max. 7,5 bar
- ▶ 850 g
- ► Fuel lines screwed
- ▶ Internal pre-filter on suction side with 300 µm

The FP 200-7 is an inline roller cell pump for the installation outside the fuel tank (installation in the tank is not proven).

It is capable of providing 200 l/h at 7 bar. Bio-fuel can be delivered up to E100 (shortens lifetime!). The FP 200-7 is compatible with Gasoline and Diesel fuel. It is the replacement for the 0580.254.044 aftermarket fuel pump with higher performance.