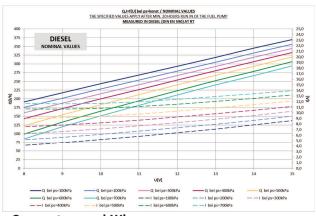

| Application                              |                                                                                           |
|------------------------------------------|-------------------------------------------------------------------------------------------|
| Fuel pressure                            | Up to 7,5 bar                                                                             |
| Gasoline delivery rate at 5 bar and 22°C | >220 to 270 l/h                                                                           |
| Diesel delivery rate at 7 bar and 22°C   | >185 to 235 l/h                                                                           |
| Pressure limiting valve                  | 8,0 to 10,0 bar                                                                           |
| Fuel compatibility                       | Up to E100 with shorter life-<br>time                                                     |
| Diesel compatibility                     | Given                                                                                     |
| Operating temperature range              | -40 to 80°C<br>≤90°C for ≤5 h over 1.000 h lifetime<br>≤105°C for ≤1 h over 50 h lifetime |
| Storage temperature range                | -30 to 60°C                                                                               |
| Max. vibration<br>IEC 60068-2-34         | 10 Hz 19,4 (m/s²)²/Hz<br>300 Hz 0,654 (m/s²)²/Hz<br>1.000 Hz 0,059 (m/s²)²/Hz             |

## **Installation Notes**

Up to E100 with shorter lifetime

For technical reasons the values may vary.

Please use within the specified limit values only.

Please find further application hints in the offer drawing at our homepage.