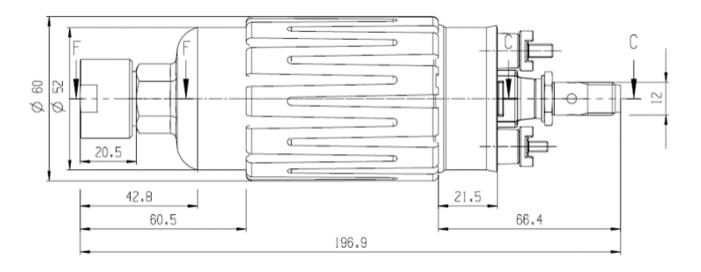

## **Mechanical Data**

| Diameter | 60 mm |
|----------|-------|

| Length   | 197 mm   |
|----------|----------|
| Weight   | 750 g    |
| Mounting | Clamping |

#### **Dimensions**