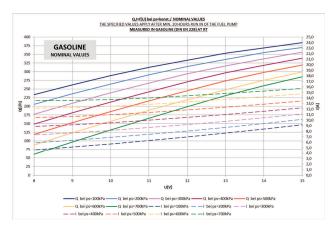

| Application                              |                                                                                           |
|------------------------------------------|-------------------------------------------------------------------------------------------|
| Fuel pressure                            | Up to 7,5 bar                                                                             |
| Gasoline delivery rate at 5 bar and 22°C | >220 to 270 l/h                                                                           |
| Diesel delivery rate at 7 bar and 22°C   | >185 to 235 l/h                                                                           |
| Pressure limiting valve                  | 8,0 to 10,0 bar                                                                           |
| Fuel compatibility                       | Up to E100 with shorter life-<br>time                                                     |
| Diesel compatibility                     | Given                                                                                     |
| Operating temperature range              | -40 to 80°C<br>≤90°C for ≤5 h over 1.000 h lifetime<br>≤105°C for ≤1 h over 50 h lifetime |
| Storage temperature range                | -30 to 60°C                                                                               |
| Max. vibration<br>IEC 60068-2-34         | 10 Hz 19,4 (m/s²)²/Hz<br>300 Hz 0,654 (m/s²)²/Hz<br>1.000 Hz 0,059 (m/s²)²/Hz             |

## **Installation Notes**

Up to E100 with shorter lifetime

For technical reasons the values may vary.

Please use within the specified limit values only.

Please find further application hints in the offer drawing at our homepage.